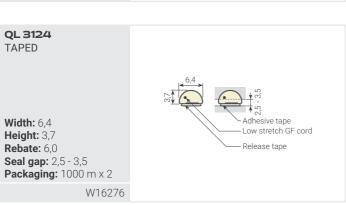

## Q-LON POLYURETHANE FOAM SEALS:

FOR UNIVERSAL SURFACE FITTING

- Universal direct application on a flat surface
- · Fixing with pre-applied adhesive tape
- Alternatively it can be fixed with adhesive tape, hot melt glue or staples
- · Available colours: white, black, bronze and grey.

Other colours available on request

## FOR UNIVERSAL SURFACE FITTING

## QL 3042 (AQ 6150)

UNTAPED

Width: 11,2 Height: 6,5 Rebate: 11,0 Seal gap: 3,0 - 5,5 Packaging: 400 m x 2

W24276



QL 3059 UNTAPED

Width: 10,8 Height: 8,7 Rebate: 11,0 Seal gap: 3,0 - 5,5 Packaging: 300 m x 2

W33266





## QL 3061 UNTAPED Width: 15,0 Height: 12,0 Rebate: 15,0 Seal gap: 5,0 - 10,0 Packaging: 250 m x 2





W33266