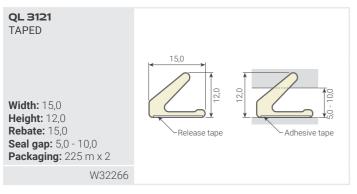

## QL 3061 UNTAPED Width: 15,0 Height: 12,0 Rebate: 15,0 Seal gap: 5,0 - 10,0 Packaging: 250 m x 2

W33266