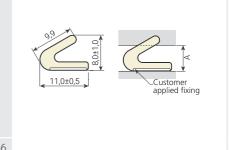

## QL 3042 (AQ 6150)

UNTAPED

Width: 11,2 Height: 6,5 Rebate: 11,0 Seal gap: 3,0 - 5,5 Packaging: 400 m x 2

W24276

QL 3059 UNTAPED

Width: 10,8 Height: 8,7 Rebate: 11,0 Seal gap: 3,0 - 5,5 Packaging: 300 m x 2

W33266

## QL 3061 UNTAPED Width: 15,0 Height: 12,0 Rebate: 15,0 Seal gap: 5,0 - 10,0 Packaging: 250 m x 2

W33266