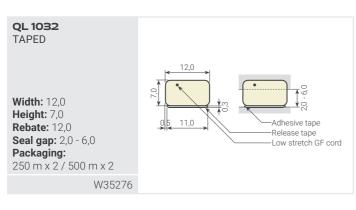

## Q-LON POLYURETHANE FOAM SEALS:

FOR UNIVERSAL SURFACE FITTING

- Universal direct application on a flat surface
- · Fixing with pre-applied adhesive tape
- Alternatively it can be fixed with adhesive tape, hot melt glue or staples
- · Available colours: white, black, bronze and grey.

Other colours available on request

## FOR UNIVERSAL SURFACE FITTING

## QL 3042 (AQ 6150)

UNTAPED

Width: 11,2 Height: 6,5 Rebate: 11,0 Seal gap: 3,0 - 5,5 Packaging: 400 m x 2

W24276



QL 3059 UNTAPED

Width: 10,8 Height: 8,7 Rebate: 11,0 Seal gap: 3,0 - 5,5 Packaging: 300 m x 2

W33266





## QL 3061 UNTAPED Width: 15,0 Height: 12,0 Rebate: 15,0 Seal gap: 5,0 - 10,0 Packaging: 250 m x 2





W33266