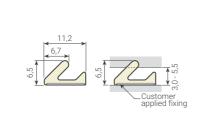

## QL 3042 (AQ 6150)

UNTAPED

Width: 11,2 Height: 6,5 Rebate: 11,0 Seal gap: 3,0 - 5,5 Packaging: 400 m x 2

W24276

QL 3059 UNTAPED

Width: 10,8 Height: 8,7 Rebate: 11,0 Seal gap: 3,0 - 5,5 Packaging: 300 m x 2