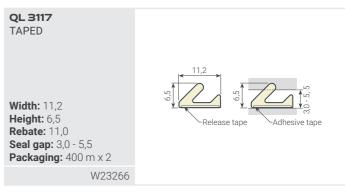

## Q-LON POLYURETHANE FOAM SEALS:

FOR UNIVERSAL SURFACE FITTING

- Universal direct application on a flat surface
- · Fixing with pre-applied adhesive tape
- Alternatively it can be fixed with adhesive tape, hot melt glue or staples
- · Available colours: white, black, bronze and grey.

Other colours available on request

## FOR UNIVERSAL SURFACE FITTING

## QL 3042 (AQ 6150)

UNTAPED

Width: 11,2 Height: 6,5 Rebate: 11,0 Seal gap: 3,0 - 5,5 Packaging: 400 m x 2

W24276



QL 3059 UNTAPED

Width: 10,8 Height: 8,7 Rebate: 11,0 Seal gap: 3,0 - 5,5 Packaging: 300 m x 2

W33266





## QL 3061 UNTAPED Width: 15,0 Height: 12,0 Rebate: 15,0 Seal gap: 5,0 - 10,0 Packaging: 250 m x 2





W33266