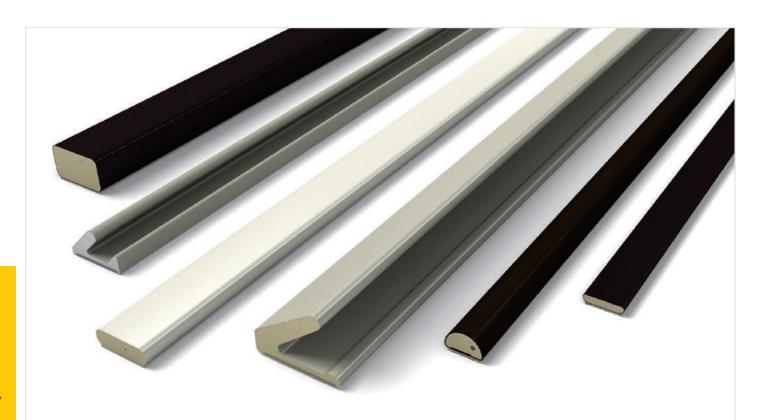

## Q-LON POLYURETHANE FOAM SEALS:

FOR UNIVERSAL SURFACE FITTING

- Universal direct application on a flat surface
- · Fixing with pre-applied adhesive tape
- Alternatively it can be fixed with adhesive tape, hot melt glue or staples
- · Available colours: white, black, bronze and grey.

Other colours available on request