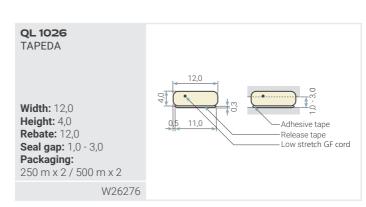

## Q-LON POLYURETHANE FOAM SEALS:

FOR UNIVERSAL SURFACE FITTING

- Universal direct application on a flat surface
- · Fixing with pre-applied adhesive tape
- Alternatively it can be fixed with adhesive tape, hot melt glue or staples
- · Available colours: white, black, bronze and grey.

Other colours available on request

## FOR UNIVERSAL SURFACE FITTING

## QL 3042 (AQ 6150)

UNTAPED

Width: 11,2 Height: 6,5 Rebate: 11,0 Seal gap: 3,0 - 5,5 Packaging: 400 m x 2

W24276



QL 3059 UNTAPED

Width: 10,8 Height: 8,7 Rebate: 11,0 Seal gap: 3,0 - 5,5 Packaging: 300 m x 2

W33266





## QL 3061 UNTAPED Width: 15,0 Height: 12,0 Rebate: 15,0 Seal gap: 5,0 - 10,0 Packaging: 250 m x 2





W33266