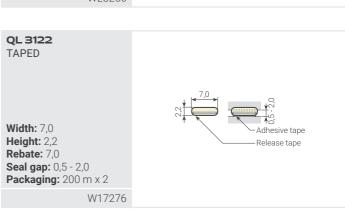

## Q-LON POLYURETHANE FOAM SEALS:

FOR UNIVERSAL SURFACE FITTING

- Universal direct application on a flat surface
- · Fixing with pre-applied adhesive tape
- Alternatively it can be fixed with adhesive tape, hot melt glue or staples
- · Available colours: white, black, bronze and grey.

Other colours available on request

## FOR UNIVERSAL SURFACE FITTING

## QL 3042 (AQ 6150)

UNTAPED

Width: 11,2 Height: 6,5 Rebate: 11,0 Seal gap: 3,0 - 5,5 Packaging: 400 m x 2

W24276



QL 3059 UNTAPED

Width: 10,8 Height: 8,7 Rebate: 11,0 Seal gap: 3,0 - 5,5 Packaging: 300 m x 2

W33266





## QL 3061 UNTAPED Width: 15,0 Height: 12,0 Rebate: 15,0 Seal gap: 5,0 - 10,0 Packaging: 250 m x 2





W33266