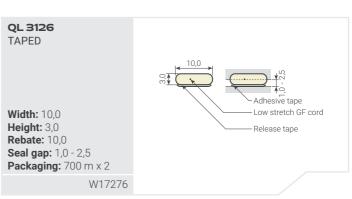

## Q-LON POLYURETHANE FOAM SEALS:

FOR UNIVERSAL SURFACE FITTING

- Universal direct application on a flat surface
- · Fixing with pre-applied adhesive tape
- Alternatively it can be fixed with adhesive tape, hot melt glue or staples
- · Available colours: white, black, bronze and grey.

Other colours available on request

## FOR UNIVERSAL SURFACE FITTING

## QL 3042 (AQ 6150)

UNTAPED

Width: 11,2 Height: 6,5 Rebate: 11,0 Seal gap: 3,0 - 5,5 Packaging: 400 m x 2

W24276



QL 3059 UNTAPED

Width: 10,8 Height: 8,7 Rebate: 11,0 Seal gap: 3,0 - 5,5 Packaging: 300 m x 2

W33266





## QL 3061 UNTAPED Width: 15,0 Height: 12,0 Rebate: 15,0 Seal gap: 5,0 - 10,0 Packaging: 250 m x 2





W33266