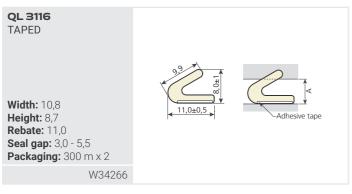

## Q-LON POLYURETHANE FOAM SEALS:

FOR UNIVERSAL SURFACE FITTING

- Universal direct application on a flat surface
- · Fixing with pre-applied adhesive tape
- Alternatively it can be fixed with adhesive tape, hot melt glue or staples
- · Available colours: white, black, bronze and grey.

Other colours available on request

## FOR UNIVERSAL SURFACE FITTING

## QL 3042 (AQ 6150)

UNTAPED

Width: 11,2 Height: 6,5 Rebate: 11,0 Seal gap: 3,0 - 5,5 Packaging: 400 m x 2

W24276



QL 3059 UNTAPED

Width: 10,8 Height: 8,7 Rebate: 11,0 Seal gap: 3,0 - 5,5 Packaging: 300 m x 2

W33266





## QL 3061 UNTAPED Width: 15,0 Height: 12,0 Rebate: 15,0 Seal gap: 5,0 - 10,0 Packaging: 250 m x 2





W33266