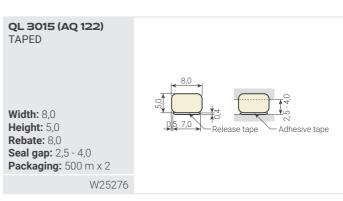

## Q-LON POLYURETHANE FOAM SEALS:

FOR UNIVERSAL SURFACE FITTING

- Universal direct application on a flat surface
- · Fixing with pre-applied adhesive tape
- Alternatively it can be fixed with adhesive tape, hot melt glue or staples
- · Available colours: white, black, bronze and grey.

Other colours available on request

## FOR UNIVERSAL SURFACE FITTING

## QL 3042 (AQ 6150)

UNTAPED

Width: 11,2 Height: 6,5 Rebate: 11,0 Seal gap: 3,0 - 5,5 Packaging: 400 m x 2

W24276



QL 3059 UNTAPED

Width: 10,8 Height: 8,7 Rebate: 11,0 Seal gap: 3,0 - 5,5 Packaging: 300 m x 2

W33266





## QL 3061 UNTAPED Width: 15,0 Height: 12,0 Rebate: 15,0 Seal gap: 5,0 - 10,0 Packaging: 250 m x 2





W33266